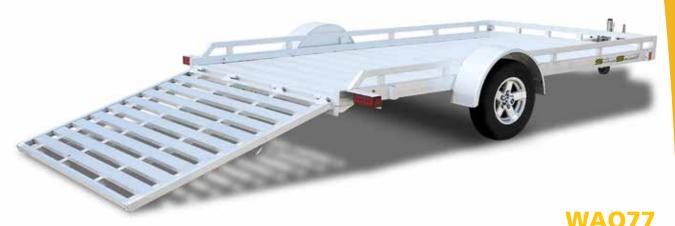

## **ALL ALUMINUM ATV TRAILERS**

The Wells Cargo SilverSport model WAO77 is an all-aluminum trailer that's ideal for recreational ATV owners. It is available in 10', 12' or 14' lengths with a 6'6" width. The standard stake pockets (8 or 10) give you maximum cargo control flexibility. The WAO77 also features a standard ramp, slip resistant extruded aluminum floor, and all LED lighting for improved safety.