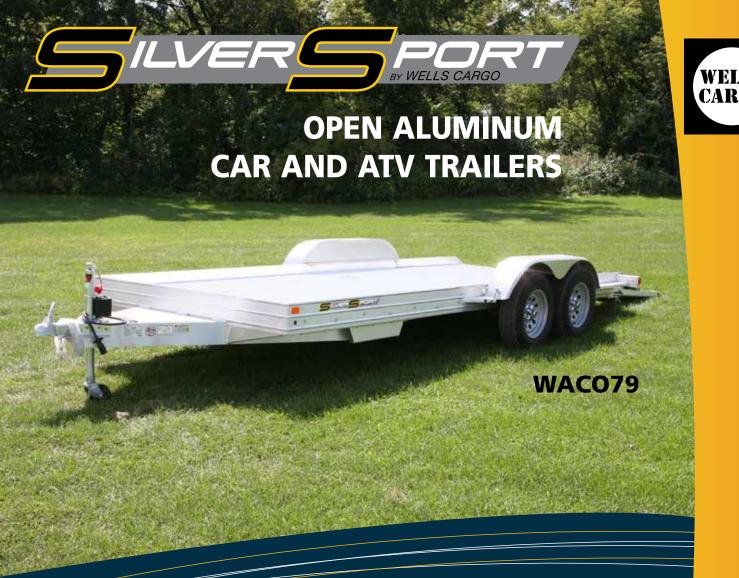

Specifications, options & pricing subject to change without notice. See your authorized Wells Cargo dealer for more Information.

The open car trailer model WACO79 ranges in length from 14' to 24'. It has a width of 8' or 8'6" depending on the length of the trailer. The WACO79 rides on tandem Dexter Torflex® axles with EZ-Lube Hubs and Electric Brakes. It also features stainless steel swivel D-Rings, removable fenders and ramps (2) that store underneath the trailer. Ask about the Power Tilt option that eliminates the need for rear ramps.