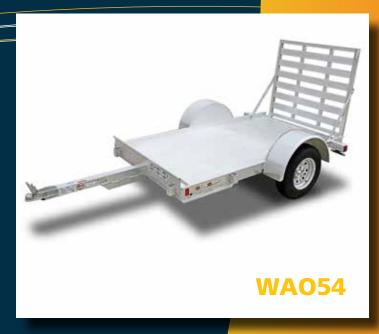

One couldn't ask for a more dependable sidekick than the WAO54 open ATV trailer. It's a compact design makes it easy to tow and it comes standard with a convenient folding ramp. The extruded aluminum floor and all LED lighting provide enhanced safety. In addition to hauling ATV's, the WAO54 is perfect for hauling motorcycles, riding lawn mowers and other equipment. Value comes in all sizes and the WAO54 packs a lot of utility in a small footprint.